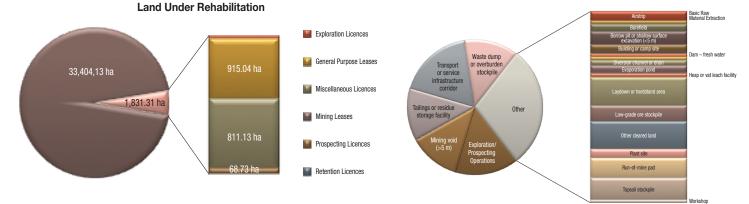

#### Total disturbances for each Tenement Type.

|                        | Disturbed<br>(Unrehabilitated) Land<br>(hectares) | Land<br>Under Rehabilitation<br>(hectares) |
|------------------------|---------------------------------------------------|--------------------------------------------|
| Exploration Licences   | 7,736.5635                                        | 36.3999                                    |
| General Purpose Leases | 3,144.1467                                        | 811.1314                                   |
| Miscellaneous Licences | 11,086.8464                                       | 915.0443                                   |
| Mining Leases          | 89,732.2760                                       | 33,404.1252                                |
| Prospecting Licences   | 643.2205                                          | 68.7316                                    |
| Retention Licences     | 354.7402                                          | 0.0000                                     |
| Total                  | 112,697.7933                                      | 35,235.4324                                |

#### Land Under Rehabilitation by Category