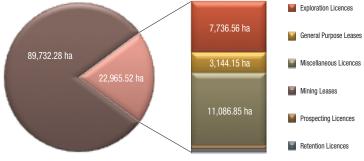

#### Total disturbances for each Tenement Type.

|                        | Disturbed<br>(Unrehabilitated) Land<br>(hectares) | Land<br>Under Rehabilitation<br>(hectares) |
|------------------------|---------------------------------------------------|--------------------------------------------|
| Exploration Licences   | 7,736.5635                                        | 36.3999                                    |
| General Purpose Leases | 3,144.1467                                        | 811.1314                                   |
| Miscellaneous Licences | 11,086.8464                                       | 915.0443                                   |
| Mining Leases          | 89,732.2760                                       | 33,404.1252                                |
| Prospecting Licences   | 643.2205                                          | 68.7316                                    |
| Retention Licences     | 354.7402                                          | 0.0000                                     |
| Total                  | 112,697.7933                                      | 35,235.4324                                |

#### Disturbed (Unrehabilitated) Land by Category

#### **Disturbance (Unrehabilitated) Land**