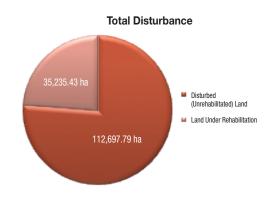

#### Total disturbances for each Tenement Type.

|                        | Disturbed<br>(Unrehabilitated) Land<br>(hectares) | Land<br>Under Rehabilitation<br>(hectares) |
|------------------------|---------------------------------------------------|--------------------------------------------|
| Exploration Licences   | 7,736.5635                                        | 36.3999                                    |
| General Purpose Leases | 3,144.1467                                        | 811.1314                                   |
| Miscellaneous Licences | 11,086.8464                                       | 915.0443                                   |
| Mining Leases          | 89,732.2760                                       | 33,404.1252                                |
| Prospecting Licences   | 643.2205                                          | 68.7316                                    |
| Retention Licences     | 354.7402                                          | 0.0000                                     |
| Total                  | 112,697.7933                                      | 35,235.4324                                |