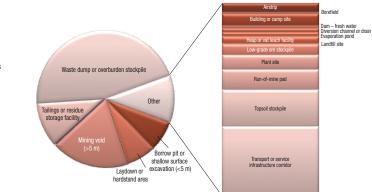

#### **Disturbance (Unrehabilitated) Land**

## www.dmp.wa.gov.au

| Mining Activity Type                                                                                                                                                   | Disturbance<br>(ha) | Land Under<br>Rehabilitation<br>(ha) |
|------------------------------------------------------------------------------------------------------------------------------------------------------------------------|---------------------|--------------------------------------|
| Airstrip                                                                                                                                                               | 1,572.7647          | 173.0805                             |
| Basic Raw Material Extraction - Processing equipment or stockpile associated with basic raw material extraction                                                        | 591.9678            | 17.8903                              |
| Borefield                                                                                                                                                              | 1,292.0995          | 21.0823                              |
| Borrow pit or shallow surface excavation (with a depth of less than 5 metres)                                                                                          | 2,290.5543          | 2,535.0296                           |
| Building (other than workshop) or camp site                                                                                                                            | 1,319.4753          | 238.4472                             |
| Core yard                                                                                                                                                              | 157.0585            | 2.3530                               |
| Dam - fresh water                                                                                                                                                      | 517.6247            | 42.5697                              |
| Dam - saline water or process liquor                                                                                                                                   | 564.5511            | 9.2932                               |
| Diversion channel or drain                                                                                                                                             | 999.3256            | 78.6761                              |
| Evaporation pond                                                                                                                                                       | 1,274.9431          | 73.9864                              |
| Exploration/Prospecting Operations - Land (other than land under rehabilitation or rehabilitated land) that has been disturbed by exploration operations               | 17,032.4520         | 0.0000                               |
| Fuel storage facility                                                                                                                                                  | 44.7160             | 17.9959                              |
| Heap or vat leach facility                                                                                                                                             | 621.3520            | 136.8727                             |
| Landfill site                                                                                                                                                          | 172.8939            | 19.2391                              |
| Laydown or hardstand area                                                                                                                                              | 4,756.5682          | 2,468.5692                           |
| Low-grade ore stockpile (class 1)                                                                                                                                      | 1,072.9777          | 36.1460                              |
| Low-grade ore stockpile (class 2)                                                                                                                                      | 1,611.8464          | 191.1721                             |
| Mining void (with a depth of at least 5 metres) - above ground water level                                                                                             | 5,647.2118          | 1,698.5135                           |
| Mining void (with a depth of at least 5 metres) - below ground water level                                                                                             | 8,199.6144          | 4,799.3124                           |
| Other Cleared Land - Land (other than land under rehabilitation or rehabilitated land) that is cleared of vegeta-<br>tion and is not otherwise described in this Table | 4,747.8033          | 0.0000                               |
| Plant site                                                                                                                                                             | 1,508.7682          | 293.1424                             |
| Run-of-mine pad                                                                                                                                                        | 3,338.0418          | 404.8720                             |
| Sewage pond                                                                                                                                                            | 128.4479            | 6.2107                               |
| Tailings or residue storage facility (class 1)                                                                                                                         | 12,387.5272         | 2,938.7593                           |
| Tailings or residue storage facility (class 2)                                                                                                                         | 1,815.3695          | 855.8760                             |
| Topsoil stockpile                                                                                                                                                      | 3,760.6901          | 754.7975                             |
| Transport or service infrastructure corridor                                                                                                                           | 20,306.2345         | 1,373.2086                           |
| Waste dump or overburden stockpile (class 1)                                                                                                                           | 12,262.1272         | 13,089.6009                          |
| Waste dump or overburden stockpile (class 2)                                                                                                                           | 2,322.7346          | 2,913.1362                           |
| Workshop                                                                                                                                                               | 380.0520            | 45.5996                              |
| Total                                                                                                                                                                  | 112,697.7933        | 35,235.4324                          |